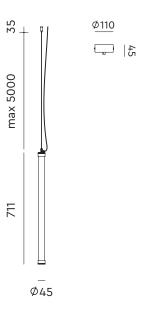

## vertical 700 tube

Design by Anton de Groof, 2019

Type Pendant lamp

Environment Indoor

Material Aluminum & steel
Cord length Max. 5000 mm

Weight 0,7 kg

 Voltage
 220-240 V

 Watt
 8 Watt

 IP
 20

Lightsource Integrated LED source
Kelvin / Lumen 2700 K | 865 lumen

4000 K | 865 lumen

CRI >90

Dimmable Phase cut dimmable

Packaging

Length 80 cm Width 33 cm Height 13 cm